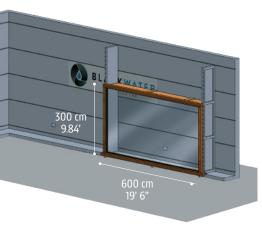

Brombal is the only luxury metal thermally broken product to ever receive impact certification. We take great pride in setting the highest performance standards in the industry and in setting the bar to greater heights. We recently passed impact performance requirements on the largest fixed unit to undergo testing with ultra narrow frame profiles and massive glass.

#### Product/testing details:

- 19' 6" x 9.84'
- DP: ± 65 psf
- air-leakage pressure: 6.24 psf
- water penetration test: 20% DP (Class AW)
- 9/16" Temp Glass 13/16" Spacer 5/16" HS Glass SGP 0.105" 5/16" HS Glass