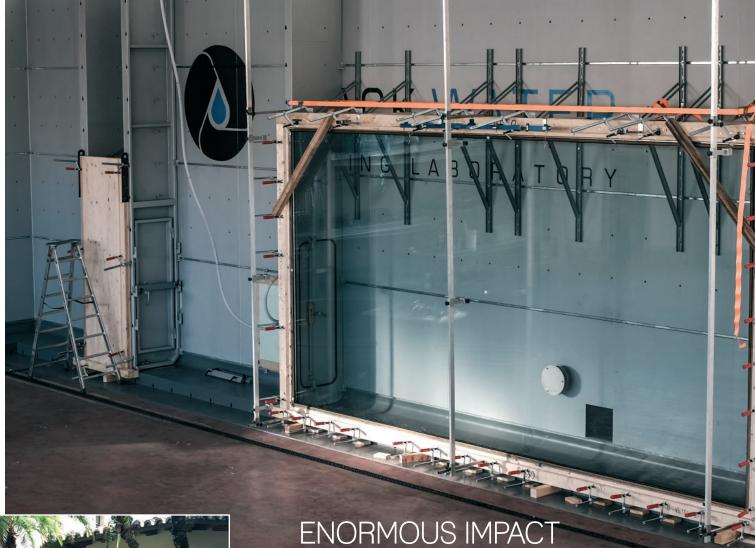

# MONUMENTAL POSSIBILITIES

Discover freedom to create with Brombal's four beautiful metals, countless design options, energy efficient thermal break and superior product performance testing of the highest standards in the world. Beauty meets function with our exquisite craftsmanship coupled with third-party-verified performance. Brombal works with the Blackwater Testing Laboratory to assess: air and water infiltration, structural integrity and impact.

Brombal is the only luxury metal thermally broken product to ever receive impact certification. We take great pride in setting the highest performance standards in the industry and in setting the bar to greater heights. We recently passed impact performance requirements on the largest fixed unit to undergo testing with ultra narrow frame profiles and massive glass.